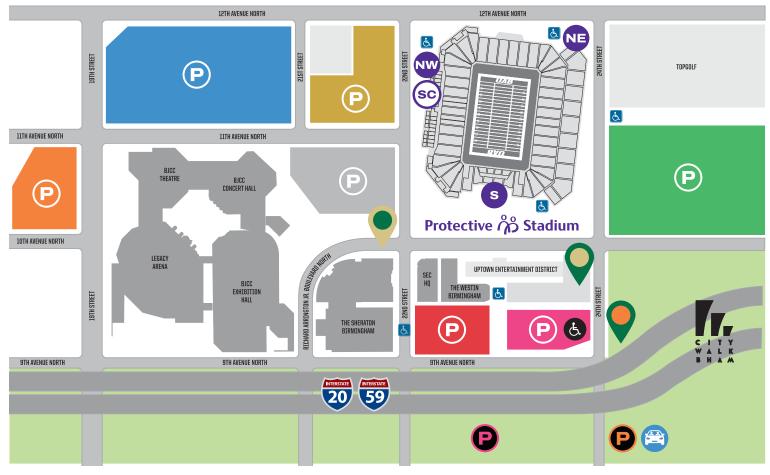

## 2024 UAB FOOTBALL PARKING BJCC

| KEY | PARKING LOT             | MEMBERSHIP<br>LEVEL | SEASON<br>PASS |
|-----|-------------------------|---------------------|----------------|
| P   | GOLD LOT                | \$10,000            | \$120          |
| P   | SILVER GARAGE           | \$5,000             | \$120          |
| P   | RED ROOFTOP<br>TAILGATE | \$500               | \$240          |
| P   | GREEN TAILGAT           | <b>E</b> \$250      | \$240          |
| P   | GREEN LOT               | \$250               | \$120          |

|     |                           | MEMBERSHIP    | <b>SEASON</b> |
|-----|---------------------------|---------------|---------------|
| KEY | PARKING LOT               | LEVEL         | PASS          |
| P   | RED GARAGE                | \$100         | \$120         |
| P   | CITY WALK PINI            | <b>K</b> \$50 | \$120         |
| P   | CITY WALK<br>ORANGE BLOCK | -<br><b>K</b> | \$120         |
| P   | BLUE GARAGE               | -             | \$120         |
| P   | ORANGE LOT                | -             | STUDENTS      |

GOLD LOT 1151 22<sup>ND</sup> ST N SEASON PASS ONLY

GREEN LOT
2478 11<sup>TH</sup> AVE N
SEASON PASS ONLY

ORANGE LOT

1831 10TH AVE N

UAB STUDENT PARKING

P RED GARAGE
917 22<sup>ND</sup> ST N

BLUE GARAGE 2000 11<sup>TH</sup> AVE N

PINK LOT 973 22ND ST N ADA ONLY

ADA PICK UP AND DROP OFF

RIDESHARE PICK UP AND DROP OFF

ADA PARKING AVAILABLE CITIWALK PARKING

854 23RD ST N
PINK BLOCK PARKING

CITIWALK PARKING
854 24<sup>TH</sup> ST N
ORANGE BLOCK PARKING

BLAZER VILLAGE

UAB STUDENT TAILGATE

CITY WALK TAILGATE

NORTHEAST GATE

**NORTHWEST GATE** 

STADIUM CLUB ENTRY

SOUTH GATE