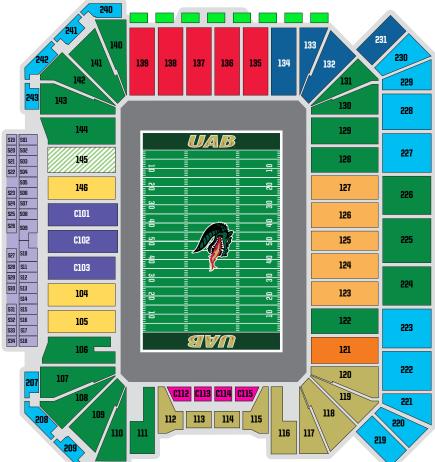

### 2024 UAB FOOTBALL PRIORITY SEATING

| DESCRIPTION                          | QTY | TICKET<br>PRICE | SCHOLARSHIP<br>SEAT FEE | TOTAL<br>Cost |
|--------------------------------------|-----|-----------------|-------------------------|---------------|
| CABANAS                              |     | \$300           | -                       |               |
| STADIUM CLUB SEATING                 |     | \$300           | \$800                   |               |
| WEST SIDE SCHOLARSHIP SEATING        |     | \$180           | \$275                   |               |
| FIELD CLUB                           |     | \$180           | \$75                    |               |
| EAST SIDE SCHOLARSHIP SEATING        |     | \$180           | \$75                    |               |
| PUBLIC SEASON TICKET SEATING         |     | \$180           | -                       |               |
| 🛛 UAB EMPLOYEE SEATING               |     | \$160           | -                       |               |
| BLAZE'S CORNER SEASON TICKET SEATING |     | \$120           | -                       |               |
| FAMILY ZONE SEASON TICKET SEATING    |     | \$99            | -                       |               |
| PARKING PASS                         |     | \$120           | -                       |               |
| TICKETS FOR TROOPS DONATION          |     | \$10            | -                       |               |

### PARKING

210

### **PRIORITY PARKING**