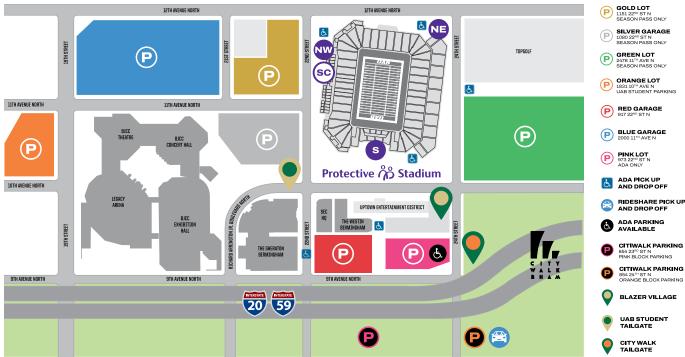

|               |
| EAST SIDE SCHOLARSHIP SEATING        |     | \$180           | \$75                    |               |
| PUBLIC SEASON TICKET SEATING         |     | \$180           | -                       |               |
| 🛛 UAB EMPLOYEE SEATING               |     | \$160           | -                       |               |
| BLAZE'S CORNER SEASON TICKET SEATING |     | \$120           | -                       |               |
| FAMILY ZONE SEASON TICKET SEATING    |     | \$99            | -                       |               |
| PARKING PASS                         |     | \$120           | -                       |               |
| TICKETS FOR TROOPS DONATION          |     | \$10            | -                       |               |



### PARKING

210



# **BLAZER BOOSTERS** PREMIUM EXPERIENCES

### FOOTBALL AT PROTECTIVE STADIUM



#### **STADIUM CLUB** \$800 PER SEAT MEMBERSHIP + COST OF SEASON TICKET

With over 1,700 seats in inventory, expect a cushioned chairback seat with midfield views. Stadium Club seat holders will enjoy access to the climate-controlled club lounge with complimentary premium concessions, cash bar, and private restrooms.



### SUITE

34 private suites fill out the press box tower providing indoor and outdoor seating, a variety of catering options, TVs and a suite attendant to assist with needs that may arise. Suites for UAB Football have been sold out, but a waiting list is available for those interested in this premium experience.



### CABANA

#### SEASON AND SINGLE GAME OPPORTUNITY AVAILABLE

Enjoy UAB Foot