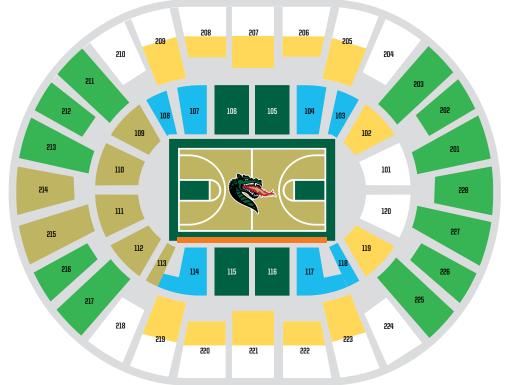

### 2024 UAB FOOTBALL PRIORITY SEATING

| DESCRIPTION                          | QTY | TICKET<br>PRICE | SCHOLARSHIP<br>SEAT FEE | TOTAL<br>Cost |
|--------------------------------------|-----|-----------------|-------------------------|---------------|
| CABANAS                              |     | \$300           | -                       |               |
| STADIUM CLUB SEATING                 |     | \$300           | \$800                   |               |
| WEST SIDE SCHOLARSHIP SEATING        |     | \$180           | \$275                   |               |
| FIELD CLUB                           |     | \$180           | \$75                    |               |
| EAST SIDE SCHOLARSHIP SEATING        |     | \$180           | \$75                    |               |
| PUBLIC SEASON TICKET SEATING         |     | \$180           | -                       |               |
| 🛛 UAB EMPLOYEE SEATING               |     | \$160           | -                       |               |
| BLAZE'S CORNER SEASON TICKET SEATING |     | \$120           | -                       |               |
| FAMILY ZONE SEASON TICKET SEATING    |     | \$99            | -                       |               |
| PARKING PASS                         |     | \$120           | -                       |               |
| TICKETS FOR TROOPS DONATION          |     | \$10            | -                       |               |

### 2024-25 UAB BASKETBALL PRIORITY SEATING

| DESCRIPTION                      | TICKET<br>PRICE | SCHOLARSHIP<br>SEAT FEE |
|----------------------------------|-----------------|-------------------------|
| COURTSIDE SEATING                | \$275           | \$2,500                 |
| CENTER COURT SCHOLARSHIP SEATING | \$275           | \$1,000                 |
| SIDELINE SCHOLARSHIP SEATING     | \$275           | \$750                   |
| RESERVED SCHOLARSHIP SEATING     | \$275           | \$150                   |
| PUBLIC SEASON TICKET SEATING     | \$275           | -                       |
| BLAZE'S CORNER SEATING           | \$110           | -                       |
| STUDENT SEATING                  | -               | -                       |
| PARKING PASS                     | \$90            | -                       |